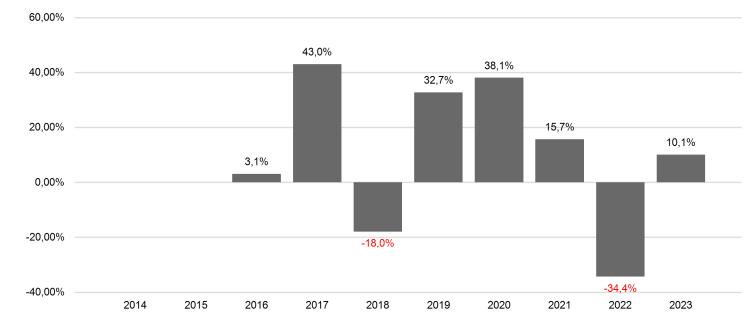

## **Past Performance**

## This chart shows the fund's performance as the percentage loss or gain per year over the last 8 years.

Past performance is not a reliable indicator of future performance. Markets could develop very differently in the future. It can help you to assess how the fund has been managed in the past.

Performance is shown after deduction of ongoing charges. Any entry and exit charges are excluded from the calculation.

The unit class was established in 2015.

Performance was calculated in EUR.